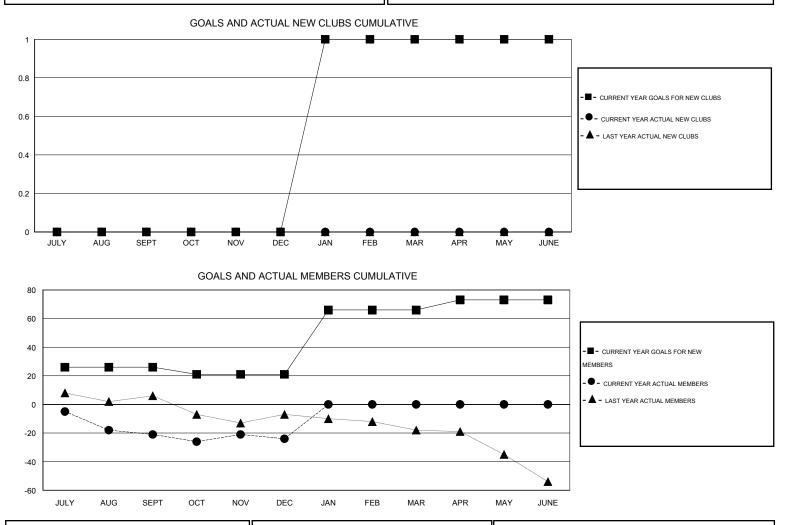

## John Muller CNAT.

| GMT: John Mu  | ıller            | LOCATION AUSTRALIA |                  |                  |                       |                    |                                     |                    |                  |
|---------------|------------------|--------------------|------------------|------------------|-----------------------|--------------------|-------------------------------------|--------------------|------------------|
|               |                  | Clubs              |                  |                  | Members               |                    |                                     |                    |                  |
|               | RESU             | LTS FOR 2014-2015  |                  |                  | RESULTS FOR 2014-2015 |                    |                                     |                    |                  |
| QUARTER       | NEW CLUB<br>GOAL | NEW CLUBS          | DROPPED<br>CLUBS | NET<br>GAIN/LOSS | QUARTER               | NEW MEMBER<br>GOAL | CHARTER AND<br>NEW MEMBERS<br>ADDED | DROPPED<br>MEMBERS | NET<br>GAIN/LOSS |
| JULY/AUG/SEPT | 0                | 0                  | 0                | 0                | JULY/AUG/SEPT         | 26                 | 37                                  | 58                 | -21              |
| OCT/NOV/DEC   | 0                | 0                  | 0                | 0                | OCT/NOV/DEC           | -5                 | 38                                  | 41                 | -3               |
| JAN/FEB/MAR   | 1                | 0                  | 0                | 0                | JAN/FEB/MAR           | 45                 | 0                                   | 0                  | 0                |
| APR/MAY/JUNE  | 0                | 0                  | 0                | 0                | APR/MAY/JUNE          | 7                  | 0                                   | 0                  | 0                |